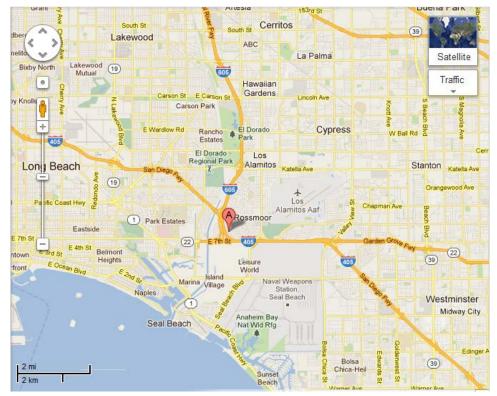

### McKenzie Legal & Financial – Driving Instructions

# **2631 COPA DE ORO DRIVE, LOS ALAMITOS, CA** (562) 594-4200

Please note that as a result of Mr. McKenzie's desire to spend more time with his wife and four school-age children, his offices have been relocated from his prior high-rise offices in Torrance and Fountain Valley, to his current office in Los Alamitos. This custom-built office complex is in a residential tract, in an area of North Orange County known as "Rossmoor." Rossmoor is at the intersection of the 405 Freeway, the 605 Freeway and the 22 Freeway, and is bordered by Long Beach on the West, Seal Beach on the South, and Los Alamitos on the East. Following, are directions to our office: