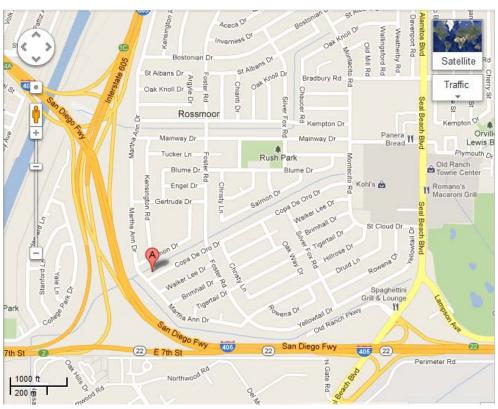

### McKenzie Legal & Financial – Driving Instructions

# **2631 COPA DE ORO DRIVE, LOS ALAMITOS, CA** (562) 594-4200

Please note that as a result of Mr. McKenzie's desire to spend more time with his wife and four school-age children, his offices have been relocated from his prior high-rise offices in Torrance and Fountain Valley, to his current office in Los Alamitos. This custom-built office complex is in a residential tract, in an area of North Orange County known as "Rossmoor." Rossmoor is at the intersection of the 405 Freeway, the 605 Freeway and the 22 Freeway, and is bordered by Long Beach on the West, Seal Beach on the South, and Los Alamitos on the East. Following, are directions to our office:

From the 5 Freeway or the 605 Freeway traveling South: If you are on the 5 Freeway, take the 5 Freeway to the 605 Freeway South. When on the 605 Freeway, travel South to exit 1D to merge onto Katella Ave./E. Willow St. towards Los Alamitos. Continue to follow Katella Ave. approximately 1 mile to Los Alamitos Blvd. and turn right. In approximately 0.3 miles, turn right onto Bradbury Rd. Travel to Montecito Rd. and turn left. Take the 6th right onto Copa De Oro Drive. Our office will be approximately 0.7 miles on the right.

**From the 405 Freeway traveling South:** Take the 405 Freeway to South to the Seal Beach Blvd. exit, Exit 22, toward Los Alamitos Blvd. Keep right to take the ramp towards Los Alamitos/Seal Beach/Rossmoor. Then, merge right onto Seal Beach Blvd. Travel approximately 0.2 miles and turn left onto St. Cloud Dr., (which will become Montecito Rd.). Travel approximately 0.1 miles and turn left onto Copa De Oro Drive. Our office will be approximately 0.7 miles on the right.

**From the 405 Freeway traveling North:** Take the 405 Freeway to exit 22 for Seal Beach Blvd. toward Los Alamitos Ave. Turn right onto Seal Beach Blvd. Travel approximately 0.3 miles and turn left onto St. Cloud Dr., which will become Montecito Rd. Travel approximately 0.1 miles and turn left onto Copa De Oro Drive. Our office will be approximately 0.7 miles on the right.

**From the 22 Freeway traveling West:** Take the 22 Freeway toward Long Beach. Merge onto the 405 Freeway, North. Take exit 22 for Seal Beach Blvd. toward Los Alamitos Ave. Turn right onto Seal Beach Blvd. Travel approximately 0.3 miles and turn left onto St. Cloud Dr., which will become Montecito Rd. Travel approximately 0.1 miles and turn left onto Copa De Oro Drive. Our office will be approximately 0.7 miles on the right.

From the 91 Freeway traveling West towards the 605 Freeway. Take the 91 Freeway West to the 605 Freeway, South. Take exit 1D to merge onto Katella Ave./E Willow St. toward Los Alamitos. Continue to follow Katella Ave., then turn right onto Los Alamitos Blvd. In approximately 0.3 miles, turn right onto Bradbury Rd. Travel to Montecito Rd. and turn left. Take the 6th right onto Copa De Oro Drive. Our office will be approximately 0.7 miles on the right.